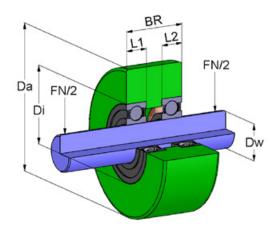

#### Type of bearing

Roller bearing

Slide bearing

| Bearing width <b>BL (L1 + L2 +)</b> |    | mm                                     |                   |
|-------------------------------------|----|----------------------------------------|-------------------|
| Runner width <b>BR</b>              | mm | Revolution speed <b>n</b> <u>or</u>    | min <sup>-1</sup> |
| Runner outside diameter <b>Da</b>   | mm | Peripheral speed <b>v</b> <sub>u</sub> | m/s               |
| Runner inside diameter <b>Di</b>    | mm | Max. standstill under soad             | h                 |
| Runner load <b>F</b>                | N  | Ambient temperature                    | °C                |