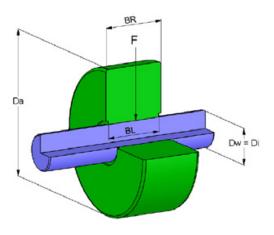

#### Type of bearing

Roller bearing

Slide bearing

| Bearing width <b>BL (L1 + L2 +)</b> |    | mm                                     |                   |
|-------------------------------------|----|----------------------------------------|-------------------|
| Runner width <b>BR</b>              | mm | Revolution speed <b>n</b> <u>or</u>    | min <sup>-1</sup> |
| Runner outside diameter <b>Da</b>   | mm | Peripheral speed <b>v</b> <sub>u</sub> | m/s               |
| Runner inside diameter <b>Di</b>    | mm | Max. standstill under soad             | h                 |
| Runner load <b>F</b>                | N  | Ambient temperature                    | °C                |